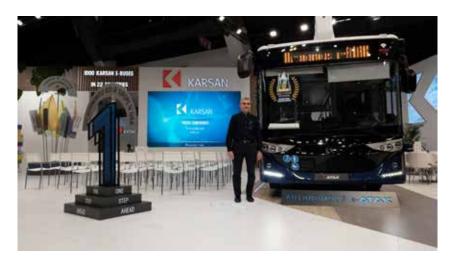

### Karsan Stars with its 100% electric product range at Busworld 2023

Karsan left its mark at Busworld 2023 with its complete 100% electric product range and remarkable growth performance. CEO Okan Baş: "We are uninterruptedly growing in Europe, our primary target market. Elevating our share in the European electric urban minibus and bus transport market over 5 tonnes through Karsan electric vehicles in the first half year to 6.7%, we ranked 4th in the market "

"At the end of the year, we will be on the roads in 22 countries with a total of 1,000 electric vehicles. In North America, one of our new target markets, we have already started to provide service with 30 e-JESTs, a 100 by the end of the year. We will launch our right-hand drive e-JEST model in December. We have set a sales target of 300 units in the Japanese market for the next three years. Karsan exhibited at Busworld e-JEST, Autonomous e-ATAK, and e-ATA Hydrogen models from its 100% electric product range.

#### E-ATAK

The Autonomous e-ATAK is as Karsan proudly announces, the first electric autonomous bus carrying passengers in Europe and America. At Busworld it can be tested in the parking area. Okan Baş proceeded: "We have been carrying passengers in Michigan and Norway for 1.5 years with our autonomous vehicles. In addition, we have implemented our Autonomous e-ATAK projects in Chateauroux, France, in Bucharest, Romania, at the Presidential Complex in Ankara, and recently at Istanbul Technical University. When all these are combined, our autonomous vehicles, in total, have reached a distance of 50 thousand kilometres and carried 20 thousand passengers. Karsan is is innovating the E-ATAK further with a "Platooning" and "Remote Driving" feature. This is in cooperation with ADASTEC. Platooning technology allows 2, 3, or more 8-meter Autonomous e-ATAK vehicles during rush hours like a single articulated bus with imaginary bellows of 16 meters or 24 meters long, thus saving energy.

#### **60 YEARS**

"Karsan has 60 years of experience and a team of 2,500 people working with a start up spirit", as Okan Baş said. Having sold 318 units in Europe since its launch, e-JEST achieved a 24% market share in the first half of this year. From the ATAK, 233 units have been purchased by Europeans since its launch, which led to a a 26% market share in the first half of the year. Okan Baş pointed out, "We have achieved a significant experience due to our 850 electric vehicles which have so far covered 100 million km distance in 22 countries, by the end of the year it will be 1,000 Karsan Electric Vehicles."