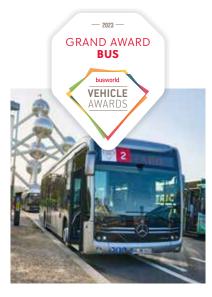

#### The renowned Busworld **Vehicle Awards**

## **busworld.** Awards in 2023: 3 COMPETITIONS

The 20th edition of this competition took place on 30 September with 14 competing vehicles: 8 buses and 6 coaches. And the winners are....

**MERCEDES-BENZ E-CITARO** HALL 5 | BOOTH 503

#### **GRAND Mercedes-Benz - e-Citaro**

runner up Ebusco 3.0 runner up Anadolu Isuzu - Citivolt

- · Label of Excellence DESIGN Yutong T15 E 14
- Label of Excellence COMFORT Setra S 516 HDH
- Label of Excellence COMFORT Van Hool - T16 Astron
- Label of Excellence ECOLOGY Yutong T15 E 14
- Label of Excellence SAFETY Setra S 516 HDH