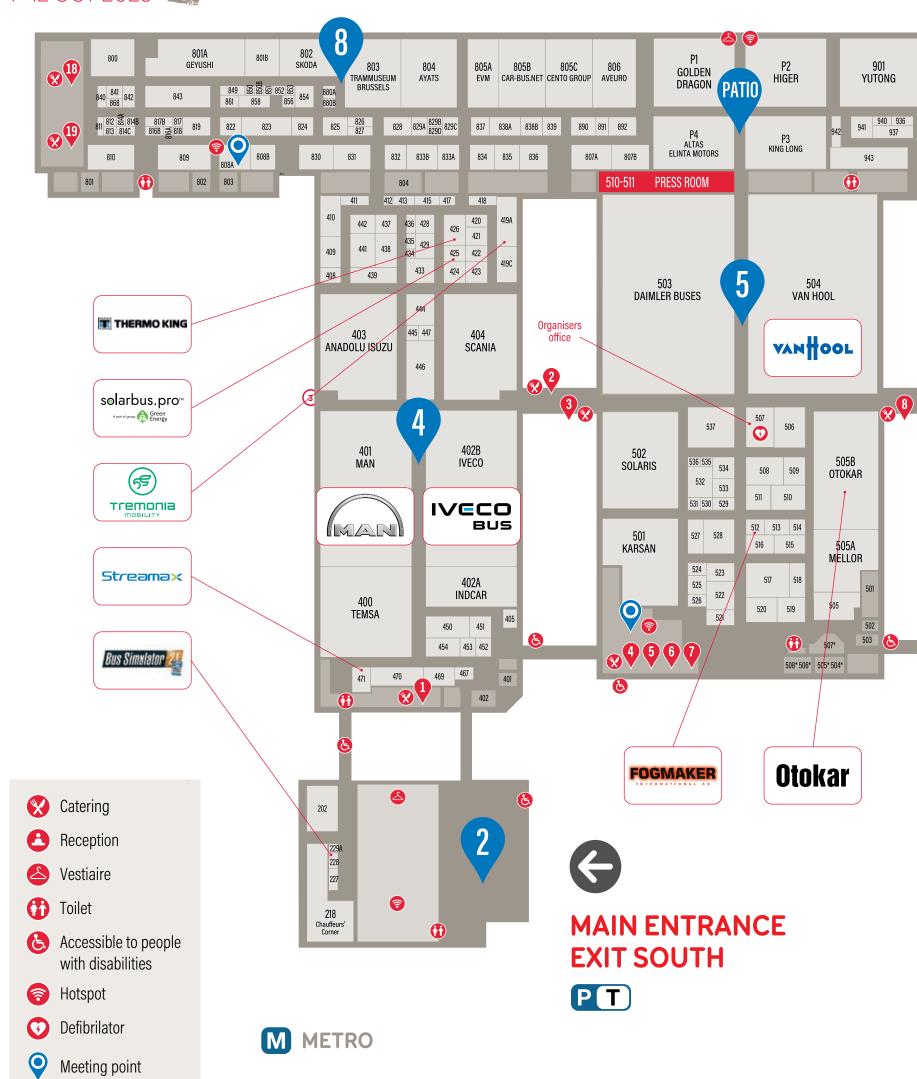

| 890                              |
| LANG LANGZAUNER GMBH                                             | 651A<br>61                       |
| LANTAL TEXTILES                                                  | 675                              |
| LANTECH COMMUNICATIONS GLOBAL, INC.  LAZZERINI                   | 850<br>639                       |
| LEMANIA ENERGY                                                   | 1189F                            |
| LESSWIRE GMBH<br>LEX & HESSE GMBH                                | 808E<br>950                      |
|                                                                  |                                  |

10 | MONDAY 9 OCTOBER 2023 busworld. DAILY times

# busworld

7-12 OCT 2023

## MAIN ENTRANCE EXIT NORTH





PC





## **CATERING POINTS**

- 4 Eat Fastfood
  - Belgian Fries & burgers
- Nina

Assortment of italian pasta & pinsa

- Poule et Poulette
  - Chicken nuggets, chicken wings and fries, soupe tom ka kai & wrap with chicken
- Pico Bello
  - Assortment of pasta & panini
- Thai Café
  - Thai Specialities
- Be Shop 5 Mini market with sandwiches, hot dishes, soft drinks, snacks and hot beverages
- Brasserie 58
- Table service 'Brasserie'

- Eaters
- Asian streetfood with pokéballs & hanh mi
- Mr. Boudin
  - Belgian upgrade hot-dog
- Belgian Beer Bar
- Belgian beers, salads, sandwiches, croques & sweets
- 0'6 Gin bar by Open Up Farm Distillery
- Gin bar & meet stew based on gin
- Dim's
- Fritkot De Corte
- Belgian fries & fricandel and poulycroc
- - Croque Monsieur, pancakes & cookies

- Joris
  -