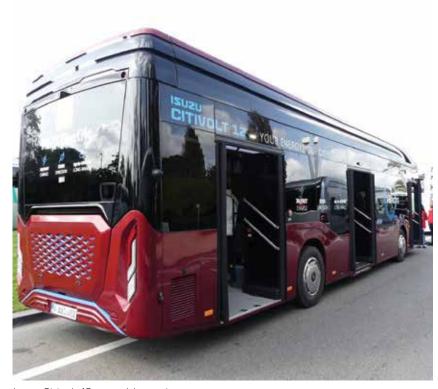

## Isuzu strengthens its presence in the bus market

At Busworld, Anadolu Isuzu has unveiled the Novo VOLT, the latest in its range of electric vehicles. The Turkish manufacturer also shows other models, including the Kendo 13 CNG 100% biogas compatible, the Isuzu Grand Toro and the all-electric NovoCiti Volt and CitiVolt models.

Isuzu Citivolt 12, a world premiere.

- →The Isuzu Kendo CNG is a coach that meets strict European emission standards and safety regulations. The vehicle is equipped with an engine suitable for biogas and CNG.
- →The Isuzu Grand Toro is a midi-bus that can be used as a tourist service vehicle, airport shuttle or for