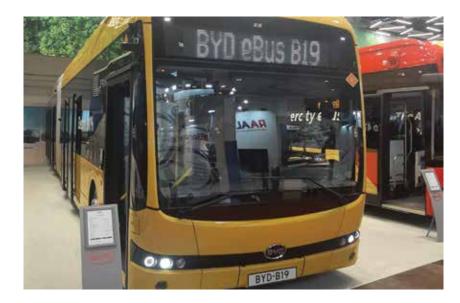

## BYD introduces a double entry of new eBus innovation

BYD premieres two new pureelectric buses and ground breaking technologies alongside two existing models in Europe: the BYD eBus B19 (18.75m) and the BYD eBus B15 (15m). The12-metre BYD eBus B12 and the BYD-UNVI DD13 Double-Decker coach both make their European debut at the Expo. The allnew 12-metre BYD eBus is the first bus to utilise BYD's revolutionary Blade Battery Chassis bringing a new level of safety and energy efficiency and exceptional range.

With BYD's latest generation of 12-metre electric buses, BYD presents its all-new pure-electric bus chassis which integrates the Lithium Iron Phosphate Blade Battery within the chassis structure. This ground breaking Blade Battery Chassis technology also utilises a new 6-in-1 controller with Silicon Carbide technology, together with two innovative wheel hub hairpin motors. Combined, these bring a multitude of benefits to BYD's 12-metreeBus including enhanced energy efficiency, performance and durability. The Blade Battery, with a maximum capacity of 500 delivers an exceptional range of 600 km in one charge reducing the need for regular charging, making the BYD eBus B12 an excellent choice for busy bus