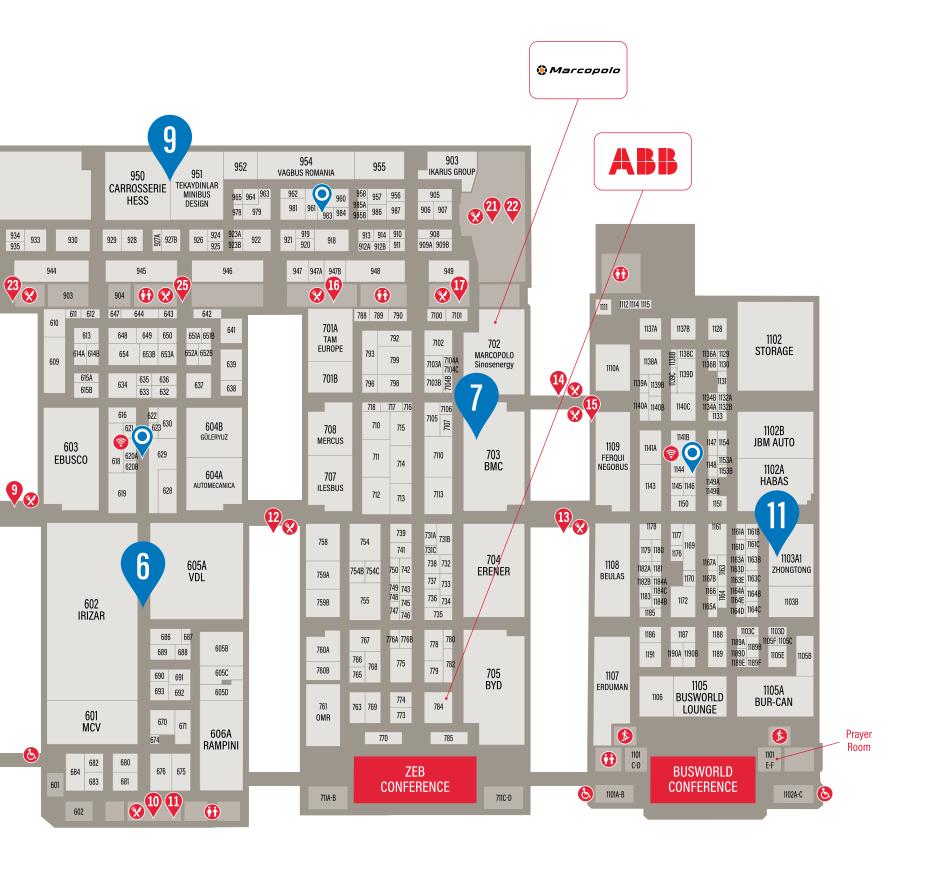

#### EDITORIAL ADDRESS

Press room 511, near patio, hall 5 dailytimes@busworld.org