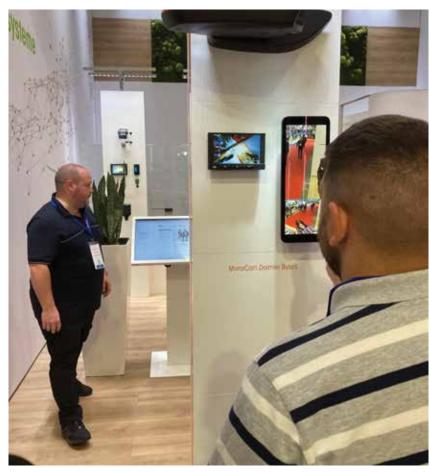

Many vehicles at Busworld, are meanwhile equipped with the latest security equipment. German manufacturer Mekra offers homologated camera systems that replace the old-fashioned wing mirrors. The company boasts decades of experience in developing systems with camera monitors. 'Camera images offer particularly many advantages over mirrors. 'European regulations allow the switch to cameras but only for certified products,' says Sven Felbinger of Mekra.

'Our digital cameras display a wide view of what is moving in front and to the side of the bus. 'In case the visualisation does go wrong for a moment - which is extremely rare - the screen in the cockpit immediately goes black and the driver knows he needs to pay extra attention,' Felbinger explains.

According to several users, camera monitoring can save 3 to 5 per cent fuel.

'Can you see me on the camera image?' Many fair visitors test Mekra's camera monitoring.