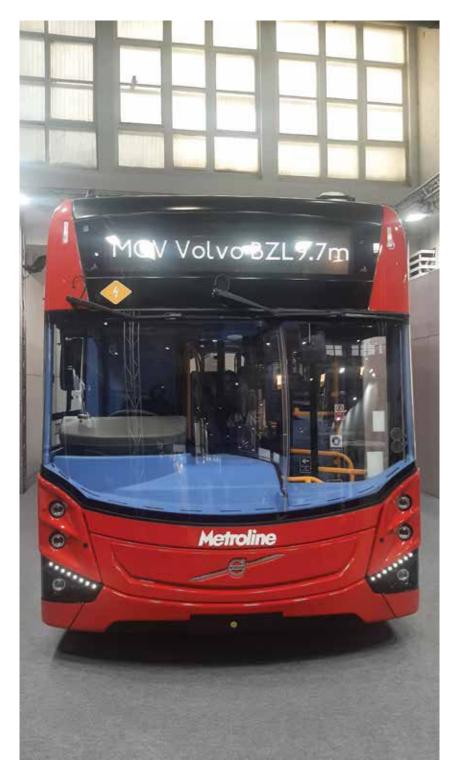

#### **20 EBUSCO 2.2 BUSES FOR MULTIOBUS**

Belgian bus trader Multiobus purchases 20 electric buses from Ebusco. For Multiobus, it is the fourth purchase contract with Ebusco, which will give them 36 Ebuscos by 2025, including 34 vehicles of the 2.2 variant.

Manager Olivier Van Mullem clarifies the choice of the Ebusco 2.2 instead of the Ebusco 3.0. "We have had positive experiences with the 10 Ebusco 2.2s which largely met our expectations and have driven more kilometres than estimated. With the 20 additional Ebuscos 2.2, we are opting for standardisation of the vehicle fleet, making things easier for maintenance and infrastructure. On the Ebusco buses already in service with us, we will dismantle the pantograph as intermediate loading will no longer be necessary. Overnight charging is sufficient to drive all day, including in rural regions. By the end of 2025, we hope to have greened 50% of our vehicle fleet to meet the operating conditions of Flemish transport company De Lijn".